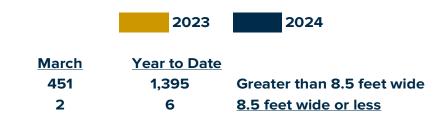

### **April 2024 PMRV Wholesale Shipment Summary**

|                | Change |       |               | Change |       |         |
|----------------|--------|-------|---------------|--------|-------|---------|
|                | March  | March | Over          | Cum.   | Cum.  | Year    |
|                | 2023   | 2024  | Last Year     | 2023   | 2024  | To Date |
| Park Model RVs | 483    | 453   | <b>-6.2</b> % | 2,071  | 1,401 | -32.4%  |