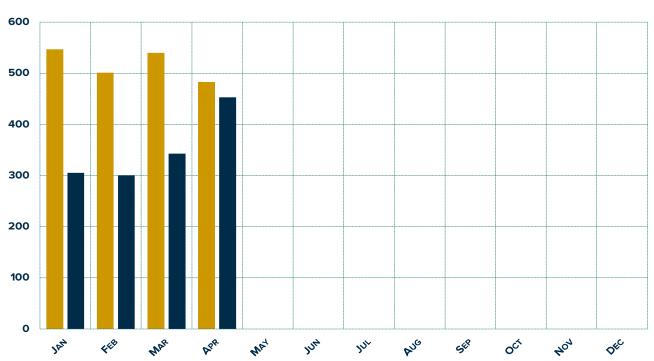

## **Total Monthly Shipments vs. Last Year**

<sup>\*</sup> Year to date numbers can differ from reported numbers.

<sup>\*\*</sup> Canadian shipments removed from monthly and year-to-date totals

### **April 2024 PMRV Wholesale Shipment Summary**

|                | Change |       |               | Change |       |         |
|----------------|--------|-------|---------------|--------|-------|---------|
|                | March  | March | Over          | Cum.   | Cum.  | Year    |
|                | 2023   | 2024  | Last Year     | 2023   | 2024  | To Date |
| Park Model RVs | 483    | 453   | <b>-6.2</b> % | 2,071  | 1,401 | -32.4%  |