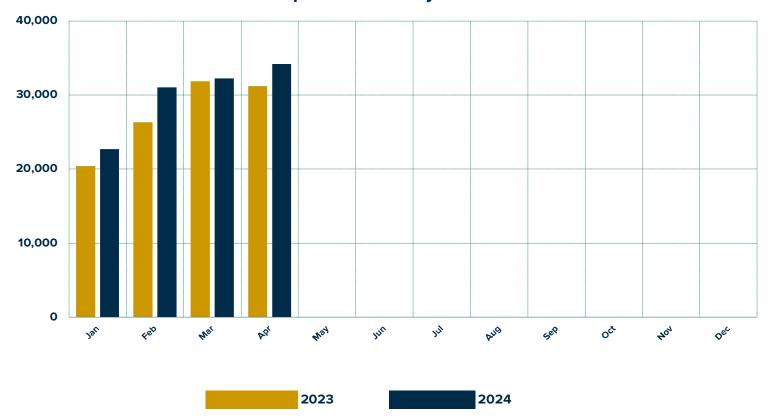

#### **Total Shipments Monthly vs. Last Year**

# **April 2024 RV Wholesale Shipment Summary**

|                               |        |        | Change    |         |         | Change  |
|-------------------------------|--------|--------|-----------|---------|---------|---------|
|                               | APR    | APR    | Over      | YTD     | YTD     | Year    |
|                               | 2023   | 2024   | Last Year | 2023    | 2024    | To Date |
| Towables                      |        |        |           |         |         |         |
| Travel Trailers (ALL)         | 20,394 | 24,589 | 20.6%     | 69,723  | 84,102  | 20.6%   |
| Travel Trailers - Fifth Wheel | 5,421  | 5,319  | -1.9%     | 18,757  | 19,265  | 2.7%    |
| Folding Camping Trailers      | 682    | 487    | -28.6%    | 2,338   | 1,738   | -25.7%  |
| Truck Campers                 | 363    | 290    | -20.1%    | 1,250   | 1,105   | -11.6%  |
| All Towable RVs               | 26,860 | 30,685 | 14.2%     | 92,068  | 106,210 | 15.4%   |
| Motorhomes                    |        |        |           |         |         |         |
| Conventional (Type A)         | 935    | 681    | -27.2%    | 3,852   | 2,582   | -33.0%  |
| Van Campers (Type B)          | 1,303  | 712    | -45.4%    | 4,772   | 3,232   | -32.3%  |
| Mini (Type C)                 | 2,118  | 2,119  | 0.0%      | 9,124   | 8,114   | -11.1%  |
| All Motorhomes                | 4,356  | 3,512  | -19.4%    | 17,748  | 13,928  | -21.5%  |
| Total RV Shipments            | 31,216 | 34,197 | 9.5%      | 109,816 | 120,138 | 9.4%    |